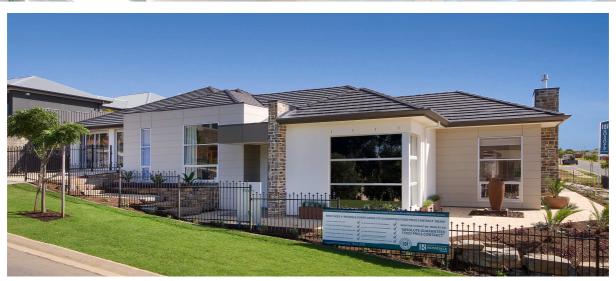

## THE FLAXLEY

## LOT 103 CLEGGETT ROAD LITTLEHAMPTON

## This package includes:

- 800m2 of land in the lovely township of Littlehampton
- Rossdale Homes brand new Flaxley design built to Sovereign Specifications with extras
- Split levels have been allowed for as per the new display home including concrete steps for tiling and increased ceiling heights
- All bushfire requirements have been allowed for
- All service connections including septic tank and LPG setup
- Healthy footings allowance
- · Roofing and gutters as per display home
- Automatic roller doors and internal access from garage
- Wardrobe to bed 1 as per display home with BIR to Beds 2, 3 & 4
- Instantaneous hot water system
- Rinnai Symmetry LP gas log fire to fireplace as per display home
- Tiling to main living and carpet to bedrooms and home theatre
- Absolute Fixed Price Contract
- 25 Year Structural Warranty