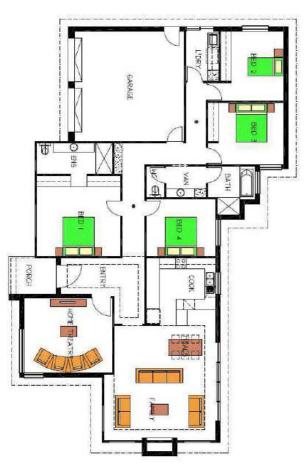

## THE FLAXLEY

## LOT 103 CLEGGETT ROAD LITTLEHAMPTON

## This package includes:

- 800m2 of land in the lovely township of Littlehampton
- Rossdale Homes brand new Flaxley design built to Sovereign Specifications with extras
- Split levels have been allowed for as per the new display home including concrete steps for tiling and increased ceiling heights
- All bushfire requirements have been allowed for
- All service connections including septic tank and LPG setup
- Healthy footings allowance
- · Roofing and gutters as per display home
- Automatic roller doors and internal access from garage
- Wardrobe to bed 1 as per display home with BIR to Beds 2, 3 & 4
- Instantaneous hot water system
- Rinnai Symmetry LP gas log fire to fireplace as per display home
- Tiling to main living and carpet to bedrooms and home theatre
- Absolute Fixed Price Contract
- 25 Year Structural Warranty