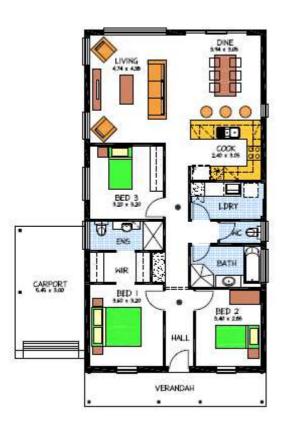

## This package includes:

- 600m2 of land in the lovely township of Littlehampton
- Unley Cottage built to Rossdale Homes Sovereign Specification
- Split level home to suit land parcel
- · Healthy Footings allowance
- All services have been allowed for including LPG bottle setup and Septic to CED tank
- Bushfire requirements have been allowed for
- Front elevation rendered and painted as per illustration including feature front door. Colors to be selected by owner
- · Security doors throughout
- Auto roller door to single carport
- WIR and ensuite to master bedroom with BIR to bed 3
- Instantaneous hot water system
- Absolute Fixed Price Contract
- 25 Year Structural Warranty
- · More options available to suit your needs