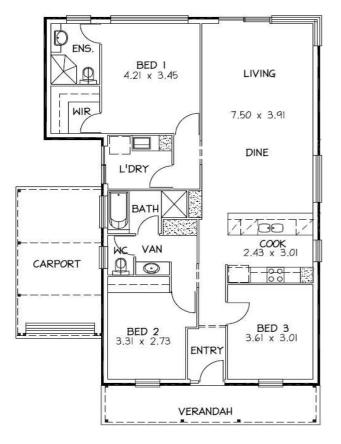

#### This package includes:

- 609m2 of land in a lovely setting in Littlehampton with easy access to the Freeway
- Rossdale Homes Magill cottage built to Sovereign Specifications
- Master bedroom with ensuite & walk in robe, built in robe to bed 2
- All laundry and linen cupboards are included
- 2.7m ceiling throughout this fantastic little cottage
- Front elevation with Driftwood sandstone, brighton lite mortar and stepped brick quoins
- Automatic roller door to single carport
- Bushfire requirements including sarking under the main roof
- All service connections are allowed for including septic to CED and LPG bottle ready
- Healthy footings allowance including all soil removal from site
- 100% Absolute Fixed Price contract with no hidden costs
- 25 Year structural warranty
- More options available for this package, call today to find out more