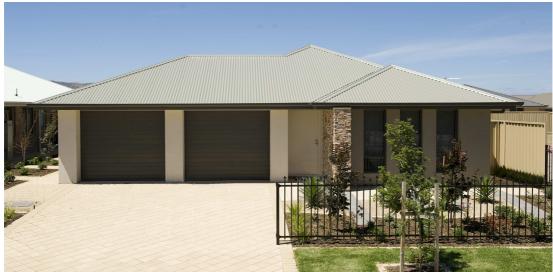

### THE KYTON

Lot 234 Matthews Street, Pipers Crest Strathalbyn Allotment 525m2, Home 186m2

Complete package realistic price

- Ducted reverse cycle heating/cooling
- Wir and Ens to bed one
- Double Garage with roller doors
- Overhead cupboards to kitchen
- Paths and driveway
- Floor coverings
- R2.0 wall insulation
- R4.0 ceiling insulation
- Stainless steel kitchen appliances
- Extra footing allowance
- Rendered front façade

#### PACKAGE FROM: \$322,950 HOME: \$198,000 LAND: \$124,950

Disclaimer: All care has been taken in the preparation of this material. No responsibility is taken for any errors or omissions. Details are subject to change without notification. Images for illustration purposes only. E&EO.