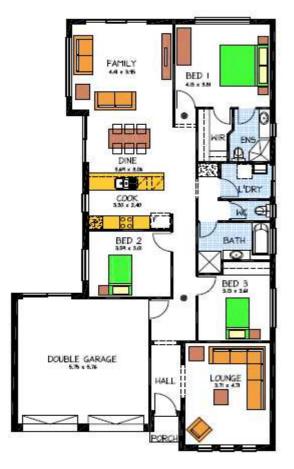

### THE KYTON

Lot 234 Matthews Street, Pipers Crest Strathalbyn Allotment 525m2, Home 186m2

Complete package realistic price

- Ducted reverse cycle heating/cooling
- Wir and Ens to bed one
- Double Garage with roller doors
- Overhead cupboards to kitchen
- Paths and driveway
- Floor coverings
- R2.0 wall insulation
- R4.0 ceiling insulation
- Stainless steel kitchen appliances
- Extra footing allowance
- Rendered front façade

#### PACKAGE FROM: \$322,950 HOME: \$198,000 LAND: \$124,950

Disclaimer: All care has been taken in the preparation of this material. No responsibility is taken for any errors or omissions. Details are subject to change without notification. Images for illustration purposes only. E&EO.