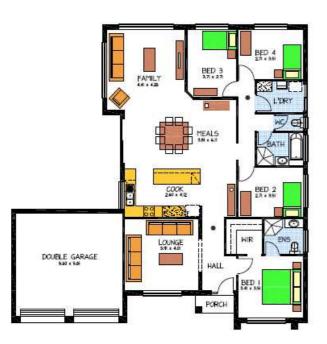

## THE CHIFLEY Woodvale Estate Lot 1 One Tree Hill Road Gawler South

This package includes:

- Four spacious bedrooms
- Master bedroom with walk in robe and ensuite
- Built-in sliding robes to Bed 2, 3 & 4
- Separate lounge/home theatre room
- Premium sanitary ware and chrome bathroom accessories
- Double garage with remote
- Open plan living with 2.7m high ceiling
- Stainless steel oven/hot plates/range hood
- Generous footing allowance
- Sovereign Specification