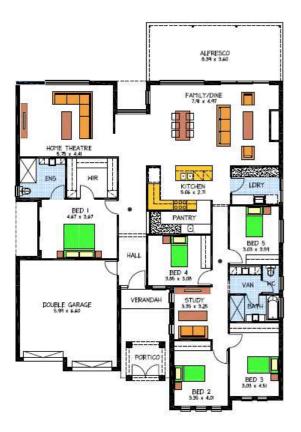

## The Calais at "Virginia Grove" Virginia - \$489,000

Lot 314 Emerald Cir, Virginia (Virginia Grove Estate) 20m x 33m (660m2)

Large 5 bedroom family home plus study and home theatre along with a large open plan kitchen (walk in pantry), meal and family area with opens up onto an inviting entertaining area under the main roof line.

## This package includes:

- -Rossdale's Sovereign Specification
- -2700mm high ceilings
- -Alfresco under the main roof line
- -Feature façade including render and timber
- -Encumbrance requirements
- -Auto panel-lift doors
- -Overhead cupboard to kitchen
- -Robes to beds 1, 2, 3, 4 and 5
- -Generous footings allowance