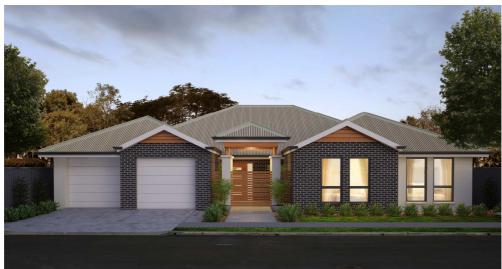

## The Calais at "Virginia Grove" Virginia - \$489,000

Lot 314 Emerald Cir, Virginia (Virginia Grove Estate) 20m x 33m (660m2)

Large 5 bedroom family home plus study and home theatre along with a large open plan kitchen (walk in pantry), meal and family area with opens up onto an inviting entertaining area under the main roof line.

## This package includes:

- -Rossdale's Sovereign Specification
- -2700mm high ceilings
- -Alfresco under the main roof line
- -Feature façade including render and timber
- -Encumbrance requirements
- -Auto panel-lift doors
- -Overhead cupboard to kitchen
- -Robes to beds 1, 2, 3, 4 and 5
- -Generous footings allowance