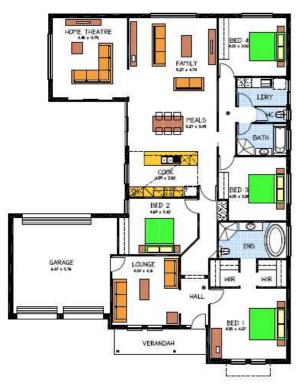

## House & Land Package

The Hilton at "Virginia Grove" Virginia - \$439,200

Lot 348 Emerald Cir, Virginia (Virginia Grove Estate) 20m x 33m (660m2)

Large 4 bedroom family home plus home theatre along with a large open plan kitchen, meals and family area.

This package includes:

- -Rossdale's Sovereign Specification
- -2700mm high ceilings
- -Feature façade including render and bullnose verandah
- -Encumbrance requirements
- -Auto roller doors
- -Overhead cupboard to kitchen
- -Stainless steel appliances
- -Robes to beds 1, 2, 3 and 4