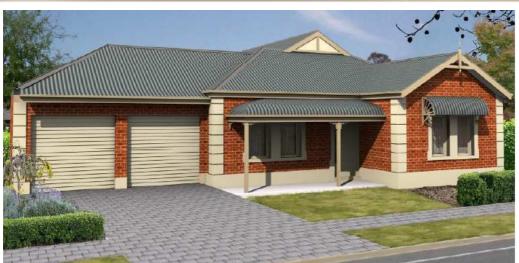

## House & Land Package

The Hilton at "Virginia Grove" Virginia - \$439,200

Lot 348 Emerald Cir, Virginia (Virginia Grove Estate) 20m x 33m (660m2)

Large 4 bedroom family home plus home theatre along with a large open plan kitchen, meals and family area.

This package includes:

- -Rossdale's Sovereign Specification
- -2700mm high ceilings
- -Feature façade including render and bullnose verandah
- -Encumbrance requirements
- -Auto roller doors
- -Overhead cupboard to kitchen
- -Stainless steel appliances
- -Robes to beds 1, 2, 3 and 4