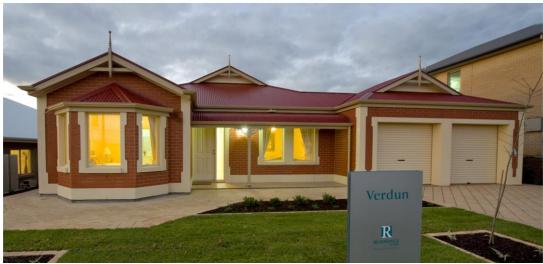

## THE VERDUN

## Lot 346 Emerald Circuit (cnr block) This package includes:

- Sovereign Specification
- As displayed character front façade including render bands and bay window
- 4 spacious bedrooms
- Formal lounge/home theatre and computer nook
- Master bedroom generous walk-In robe and ensuite
- Built-in sliding robes to Bed 2, 3, & 4
- Premium sanitary ware and bathroom accessories
- Stunning open plan living with 2.7m high ceiling
- Stainless steel oven/hot plates/rangehood
- Double garage with remote and roller doors
- Above standard generous footing allowance
- NBN package included