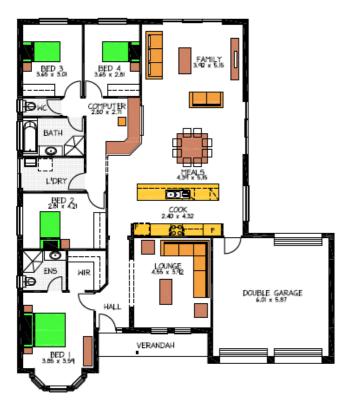

## Lot 346 Emerald Circuit (cnr block) This package includes:

- Sovereign Specification
- As displayed character front façade including render bands and bay window
- 4 spacious bedrooms
- Formal lounge/home theatre and computer nook
- Master bedroom generous walk-In robe and ensuite
- Built-in sliding robes to Bed 2, 3, & 4
- Premium sanitary ware and bathroom accessories
- Stunning open plan living with 2.7m high ceiling
- Stainless steel oven/hot plates/rangehood
- Double garage with remote and roller doors
- Above standard generous footing allowance
- NBN package included