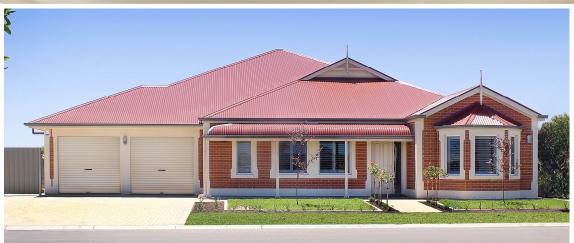

## **THE SPRINGFIELD 242**

## VIRGINIA GROVE LOT 337

## This package includes:

- Sovereign Specification
- Traditional frontage with bay window and rendered quoins and bullnose verandah
- 5 spacious bedrooms
- Master bedroom generous walk-In robe and ensuite
- Built-in sliding robes to Bed 2, 3, 4, & 5
- Separate home theatre room with tiered platform
- Premium sanitary ware and bathroom accessories
- Double garage with remote
- Stunning open plan living with 2.7m high ceiling
- · Walk-thru Butlers Pantry
- Stainless steel oven/hot plates/rangehood
- · Alfresco under main roof
- Standard footing allowance