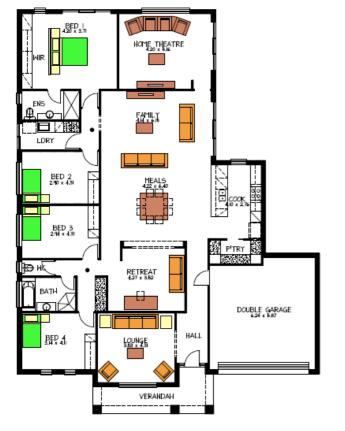

## THE TOORAK Lot 32 Austral Cct Victor Harbor This package includes:

- 609m2 of land in the new Harbor Views Estate Victor Harbor
- Rossdale Homes Toorak design built to Sovereign specifications
- Open plan with 4 well sized bedrooms and lots of living areas
- Master bedroom with Walk in robe and large Ensuite
- Bedrooms 2, 3 & 4 all with built in robes
- Instantaneous hot water system
- Quality Westinghouse appliances to kitchen including retracta range-hood set in overhead cupboards
- Butlers Pantry
- Front elevation with render and brickwork
- NBN wiring is all taken care of
- · LPG bottle ready
- Double garage with 5m wide auto roller door & internal access
- Ceiling, external walls and internal walls are all insulated
- Healthy footings allowance with all excess soil removed from site
- 100% Absolute Fixed Price Contract with no hidden costs
- 25 Year Structural Warranty for peace of mind