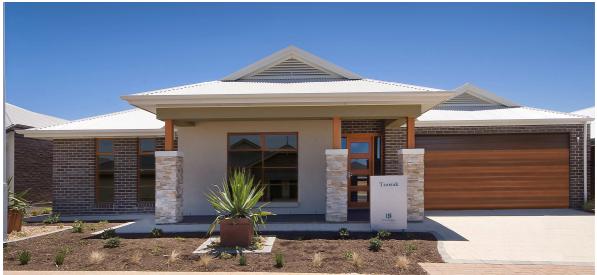

## THE TOORAK Lot 32 Austral Cct Victor Harbor This package includes:

- 609m2 of land in the new Harbor Views Estate Victor Harbor
- Rossdale Homes Toorak design built to Sovereign specifications
- Open plan with 4 well sized bedrooms and lots of living areas
- Master bedroom with Walk in robe and large Ensuite
- Bedrooms 2, 3 & 4 all with built in robes
- Instantaneous hot water system
- Quality Westinghouse appliances to kitchen including retracta range-hood set in overhead cupboards
- Butlers Pantry
- Front elevation with render and brickwork
- NBN wiring is all taken care of
- · LPG bottle ready
- Double garage with 5m wide auto roller door & internal access
- Ceiling, external walls and internal walls are all insulated
- Healthy footings allowance with all excess soil removed from site
- 100% Absolute Fixed Price Contract with no hidden costs
- 25 Year Structural Warranty for peace of mind