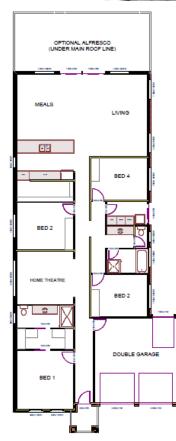

#### Premier land division in Tea Tree Gully.

4 Bedroom home with two bathrooms (ensuite to master), home theatre, large kitchen plus walk In pantry and an inviting open plan meals/living area. 2700mm high ceilings throughout. Feature façade including portico & combination of brick & render. (Turn key options available)