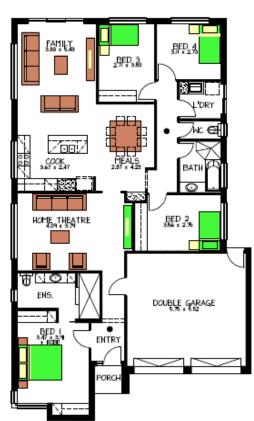

## This package includes:

- Rossdale Homes 'Seacombe' design built to Sovereign specification
- 4 Bedrooms
- · 2 Bathrooms
- · 2 Separate living areas
- Double Garage with automatic roller doors and internal access
- · Healthy footings allowance with all excess soil removed from site
- · Split Level to home as required
- · Front elevation with feature tiled wall, feature front door and render
- 2.7m ceilings to home with 3m ceilings to Master bedroom & ensuite
- · All services are included along with NBN ready
- All cabinetry is included with overhead cupboards to kitchen, built in robes to Master bedroom, bed 2 & 3, all laundry & linen cupboards
- Quality Westinghouse appliances with retracta range-hood & instantaneous hot water system
- Ceiling, external and internal wall insulation
- 2500 litre rainwater tank and rain bank