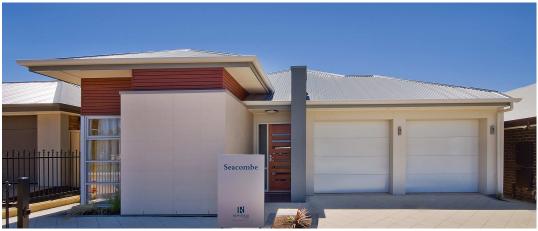

## THE SEACOMBE

## This package includes:

- Rossdale Homes 'Seacombe' design built to Sovereign specification
- 4 Bedrooms
- · 2 Bathrooms
- · 2 Separate living areas
- Double Garage with automatic roller doors and internal access
- · Healthy footings allowance with all excess soil removed from site
- · Split Level to home as required
- · Front elevation with feature tiled wall, feature front door and render
- 2.7m ceilings to home with 3m ceilings to Master bedroom & ensuite
- · All services are included along with NBN ready
- All cabinetry is included with overhead cupboards to kitchen, built in robes to Master bedroom, bed 2 & 3, all laundry & linen cupboards
- Quality Westinghouse appliances with retracta range-hood & instantaneous hot water system
- Ceiling, external and internal wall insulation
- 2500 litre rainwater tank and rain bank