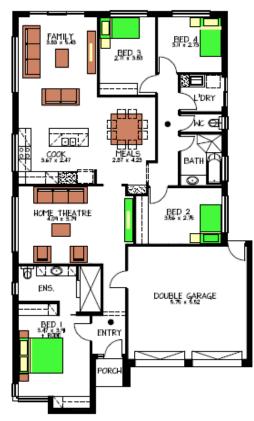

#### This package includes:

- Rossdale Homes 'Seacombe' design built to Sovereign specification
- 4 Bedrooms
- 2 Bathrooms
- 2 Separate living areas
- Double Garage with automatic roller doors and internal access
- Healthy footings allowance with all excess soil removed from site
- Split Level to home as required
- Front elevation with feature tiled wall, feature front door and render
- 2.7m ceilings to home with 3m ceilings to Master bedroom & ensuite
- All services are included along with NBN ready
- All cabinetry is included with overhead cupboards to kitchen, built in robes to Master bedroom, bed 2 & 3, all laundry & linen cupboards
- Quality Westinghouse appliances with retracta range-hood & instantaneous hot water system
- Ceiling, external and internal wall insulation
- 2500 litre rainwater tank and rain bank