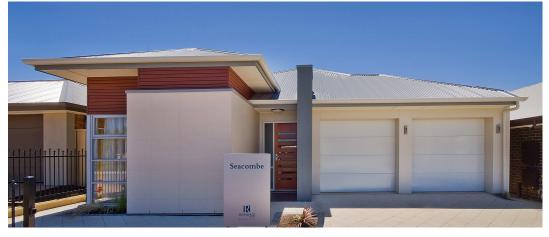

## THE SEACOMBE Allotment 20 Onkaparinga Rise

#### This package includes:

- Rossdale Homes 'Seacombe' design built to Sovereign specification
- 4 Bedrooms
- 2 Bathrooms
- 2 Separate living areas
- Double Garage with automatic roller doors and internal access
- Healthy footings allowance with all excess soil removed from site
- Split Level to home as required
- Front elevation with feature tiled wall, feature front door and render
- 2.7m ceilings to home with 3m ceilings to Master bedroom & ensuite
- All services are included along with NBN ready
- All cabinetry is included with overhead cupboards to kitchen, built in robes to Master bedroom, bed 2 & 3, all laundry & linen cupboards
- Quality Westinghouse appliances with retracta range-hood & instantaneous hot water system
- Ceiling, external and internal wall insulation
- 2500 litre rainwater tank and rain bank