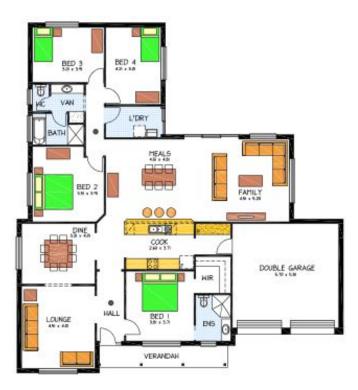

## This package includes:

- 815m2 of land in the lovely township of Strathalbyn
- Rossdale Homes Springfield plan built to select specs
- Double garage with automatic roller doors and internal access
- 4 well sized bedrooms, master with walk in robe and ensuite
- Large open living plan with plenty of room for everyone
- Formal lounge & dining adjacent spacious entry
- Front elevation has rendered quoins to windows and corners
- All services are taken care of including LPG bottle ready
- Quality Westinghouse appliances including retracta range-hood set in overhead cupboards and Butler pantry to kitchen
- Healthy Footings allowance with all excess soil removed
- 25 Year Structural Warranty for peace of mind
- 100% Absolute Fixed Price Contract with no hidden costs