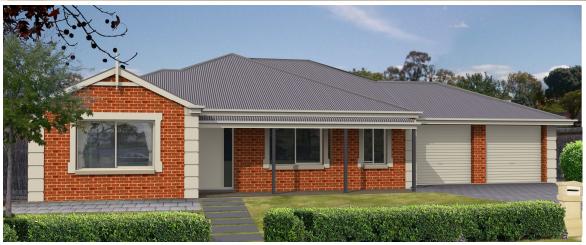

## THE SPRINGFIELD

## This package includes:

- 815m2 of land in the lovely township of Strathalbyn
- Rossdale Homes Springfield plan built to select specs
- Double garage with automatic roller doors and internal access
- 4 well sized bedrooms, master with walk in robe and ensuite
- Large open living plan with plenty of room for everyone
- Formal lounge & dining adjacent spacious entry
- Front elevation has rendered quoins to windows and corners
- All services are taken care of including LPG bottle ready
- Quality Westinghouse appliances including retracta range-hood set in overhead cupboards and Butler pantry to kitchen
- Healthy Footings allowance with all excess soil removed
- 25 Year Structural Warranty for peace of mind
- 100% Absolute Fixed Price Contract with no hidden costs