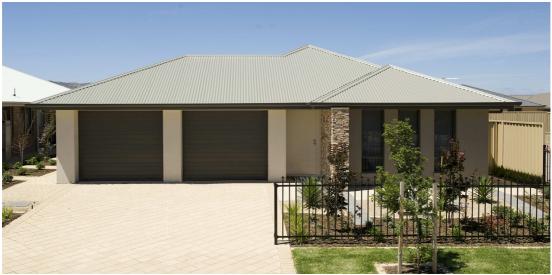

## Lot 234 Matthews Street, Pipers Crest Strathalbyn

Allotment 525m2, Home 186m2

Complete package realistic price

- Ducted reverse cycle heating/cooling
- Wir and Ens to bed one
- Double Garage with roller doors
- Overhead cupboards to kitchen
- · Paths and driveway
- Floor coverings
- R2.0 wall insulation
- R4.0 ceiling insulation
- Stainless steel kitchen appliances
- Extra footing allowance
- Rendered front façade

PACKAGE FROM: \$322,950

HOME: \$198,000 LAND: \$124,950

Disclaimer: All care has been taken in the preparation of this material. No responsibility is taken for any errors or omissions. Details are subject to change without notification. Images for illustration purposes only. E&EO.