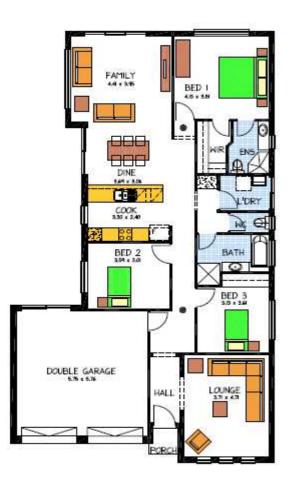

## Lot 234 Matthews Street, Pipers Crest Strathalbyn

Allotment 525m2, Home 186m2

Complete package realistic price

- Ducted reverse cycle heating/cooling
- Wir and Ens to bed one
- Double Garage with roller doors
- Overhead cupboards to kitchen
- · Paths and driveway
- Floor coverings
- R2.0 wall insulation
- R4.0 ceiling insulation
- Stainless steel kitchen appliances
- Extra footing allowance
- Rendered front façade

PACKAGE FROM: \$322,950

HOME: \$198,000 LAND: \$124,950

Disclaimer: All care has been taken in the preparation of this material. No responsibility is taken for any errors or omissions. Details are subject to change without notification. Images for illustration purposes only. E&EO.