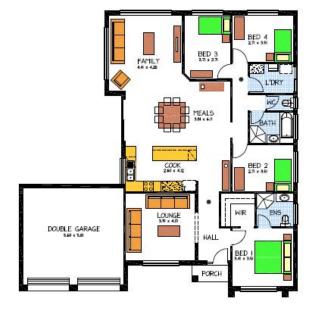

## This package includes:

- 780m2 of land in the lovely township of Strathalbyn
- Rossdale Homes Chifley design built to select specs
- Double garage with automatic roller doors
- 4 well sized bedrooms, master with walk in robe and ensuite
- Large open living plan with plenty of room for everyone
- · Formal lounge adjacent spacious entry
- Front elevation to be rendered and painted
- All services are taken care of including LPG bottle ready
- Quality Westinghouse appliances including retracta range-hood set in overhead cupboards to kitchen
- Healthy Footings allowance with all excess soil removed
- 25 Year Structural Warranty for peace of mind
- 100% Absolute Fixed Price Contract with no hidden costs