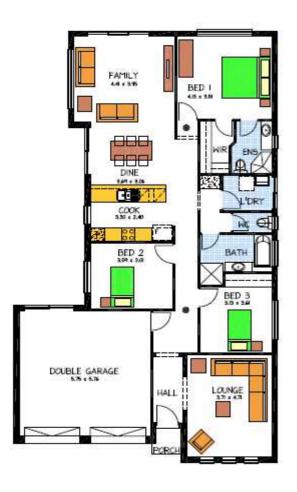

## 1370 Jollies Court Seaford Meadows.

Allotment 375m2, Home 186m2

Complete package realistic price

- Ducted reverse cycle heating/cooling
- Wir and Ens to bed one
- Double Garage with roller doors
- Overhead cupboards to kitchen
- Paths and driveway
- Floor coverings
- R2.0 wall insulation
- R4.0 ceiling insulation
- Stainless steel kitchen appliances
- Extra footing allowance
- Rendered front façade