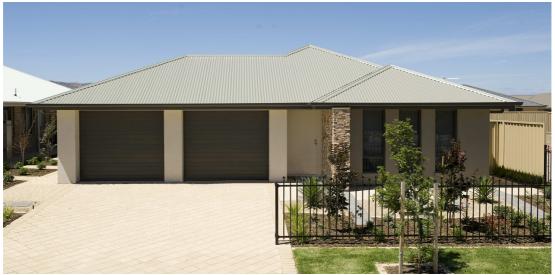

## 1370 Jollies Court Seaford Meadows.

Allotment 375m2, Home 186m2

Complete package realistic price

- Ducted reverse cycle heating/cooling
- Wir and Ens to bed one
- Double Garage with roller doors
- Overhead cupboards to kitchen
- Paths and driveway
- Floor coverings
- R2.0 wall insulation
- R4.0 ceiling insulation
- Stainless steel kitchen appliances
- Extra footing allowance
- Rendered front façade