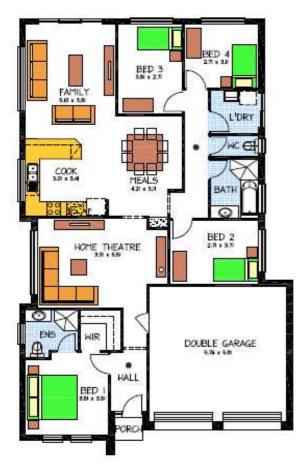

## THE ENVOY

Lot 1226 Jollies Crt Seaford Meadows This package includes: 375m2 allotment

- Completed home and realistic price
- 4 bedroom home
- Generous extra footing allowance
- Wir and Ens to bed one
- Robes to bed 2/3
- Overhead cupboards to kitchen
- Floor coverings throughout
- paths and driveway
- Ducted reverse cycle heating/cooling
- R2.0 wall and R4.0 ceiling insulation
- Stainless steel appliances
- Custom design available

## PACKAGE FROM: \$385,500 HOME: \$199,500 LAND: \$186,000

Disclaimer: All care has been taken in the preparation of this material. No responsibility is taken for any errors or omissions. Details are subject to change without notification. Images for illustration purposes only. E&EO.