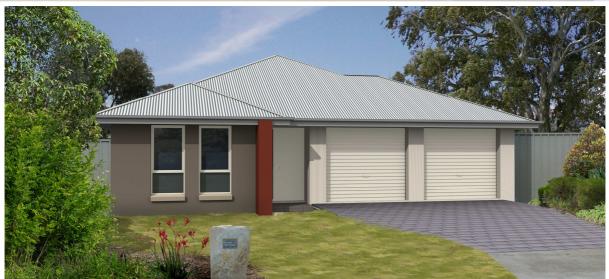

## THE ENVOY

Lot 1226 Jollies Crt Seaford Meadows This package includes: 375m2 allotment

- Completed home and realistic price
- 4 bedroom home
- Generous extra footing allowance
- Wir and Ens to bed one
- Robes to bed 2/3
- Overhead cupboards to kitchen
- Floor coverings throughout
- paths and driveway
- Ducted reverse cycle heating/cooling
- R2.0 wall and R4.0 ceiling insulation
- Stainless steel appliances
- Custom design available

## PACKAGE FROM: \$385,500 HOME: \$199,500 LAND: \$186,000

Disclaimer: All care has been taken in the preparation of this material. No responsibility is taken for any errors or omissions. Details are subject to change without notification. Images for illustration purposes only. E&EO.