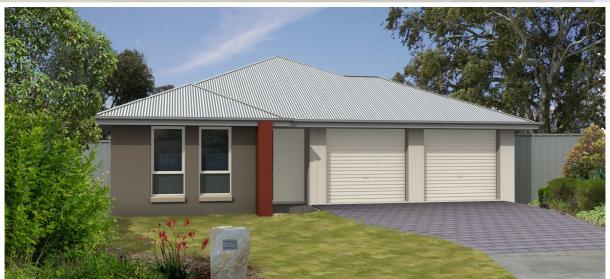

#### THE ENVOY Lot 2357 Triton St Seaford Meadows

#### This package includes:

- Rossdale Homes Envoy design built to Select Specifications
- Double garage with automatic roller doors & internal access into home
- Front elevation is rendered and painted allowing 2 colors
- Master bedroom with Ensuite and walk in robe
- Quality Westinghouse appliances with retracta range-hood set in overhead cupboards
- Ceiling, External walls and internal walls are all insulated
- All services are included along with NBN wiring for fast internet
- Healthy footings allowance with all excess soil removed
- 25 Year Structural Warranty
- 100% Absolute Fixed Price Contract with no hidden costs