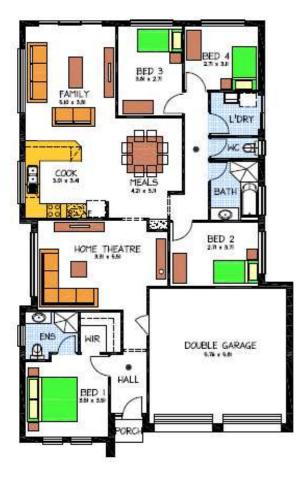

#### THE ENVOY Lot 2357 Triton St Seaford Meadows

#### This package includes:

- Rossdale Homes Envoy design built to Select Specifications
- Double garage with automatic roller doors & internal access into home
- Front elevation is rendered and painted allowing 2 colors
- Master bedroom with Ensuite and walk in robe
- Quality Westinghouse appliances with retracta range-hood set in overhead cupboards
- Ceiling, External walls and internal walls are all insulated
- All services are included along with NBN wiring for fast internet
- Healthy footings allowance with all excess soil removed
- 25 Year Structural Warranty
- 100% Absolute Fixed Price Contract with no hidden costs