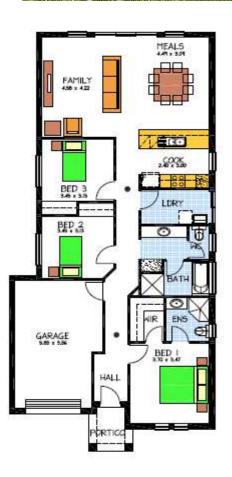

## THE MARDEN

## Lot 1226 Jollies Crt Seaford Meadows

## This package includes:

- Rossdale Homes Marden design built to Select Specifications
- Single garage with Auto roller door & internal access into home
- Front elevation with feature Portico, rendered and painted allowing 2 colors and feature front door
- Master bedroom with Ensuite and walk in robe
- Bedrooms 2 and 3 with built in robes
- Quality Westinghouse appliances with retracta range-hood set in overhead cupboards
- Ceiling, External walls and internal walls are all insulated
- All services are included along with NBN wiring for fast internet
- Healthy footings allowance with all excess soil removed
- 25 Year Structural Warranty
- 100% Absolute Fixed Price Contract with no hidden costs