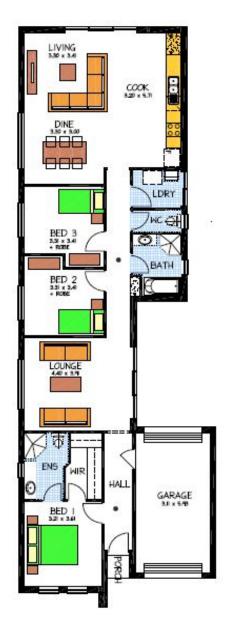

## This package includes:

- 362m2 of land in Seacombe Gardens
- Rossdale Homes Ascot Tce design built to Select Specifications
- 2.7m ceilings throughout
- Single garage with auto roller door and internal access into home
- 3 good sized bedrooms, Master with Ensuite and walk in robe
- Formal lounge and open living to rear of home
- Quality Westinghouse appliances including retracta rangehood set in overhead cupboards and instantaneous hot water system
- Fully insulated
- Built in robes to bedrooms 2 + 3, laundry and linen cupboards
- Front elevation rendered and painted excluding brick pier
- All services are allowed for including NBN wiring ready to connect
- Healthy footings allowance with all excess soil removed from site
- 100% Absolute Fixed Price Contract with no hidden costs
- 25 Year Structural Warranty for peace of mind