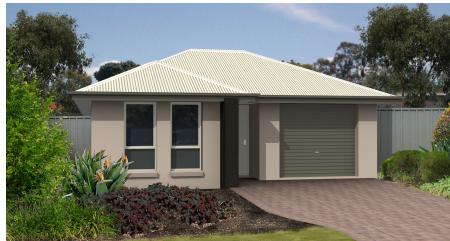

## **ASCOT TERRACE**

## This package includes:

- 362m2 of land in Seacombe Gardens
- Rossdale Homes Ascot Tce design built to Select Specifications
- 2.7m ceilings throughout
- Single garage with auto roller door and internal access into home
- 3 good sized bedrooms, Master with Ensuite and walk in robe
- Formal lounge and open living to rear of home
- Quality Westinghouse appliances including retracta rangehood set in overhead cupboards and instantaneous hot water system
- Fully insulated
- Built in robes to bedrooms 2 + 3, laundry and linen cupboards
- Front elevation rendered and painted excluding brick pier
- All services are allowed for including NBN wiring ready to connect
- Healthy footings allowance with all excess soil removed from site
- 100% Absolute Fixed Price Contract with no hidden costs
- 25 Year Structural Warranty for peace of mind