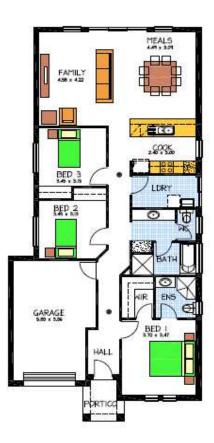

## THE MARDEN

Allotments 23, 24 & 27 Rosewood Ave Elizabeth North (Rosewood Grove)

This package includes:

- · 3 Bedrooms all with robes
- Ensuite to Master bedroom
- · Spacious meals & family area
- Galley Kitchen with ample cupboards
- Stainless Steel Appliances
- Overhead cupboards Excellent fixtures & fittings throughout
- Double carport with roller doors
- Rendered front façade
- Insulation to walls & ceilings
- Generous Footings allowance
- Be quick at this Price !!