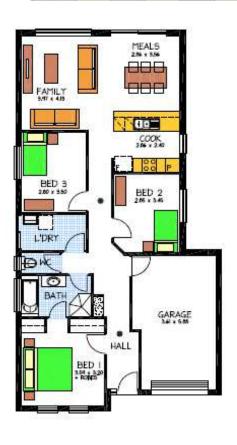

## This package includes:

- 3 Bedrooms all with robes
- Spacious meals & family area
- Galley Kitchen with ample cupboards
- Stainless Steel Appliances
- Overhead cupboards Excellent fixtures & fittings throughout
- Excellent fixtures & fittings throughout
- · Single carport with roller door
- Rendered scalloped quoins to front elevation
- Insulation to walls & ceilings
- Generous Footings allowance