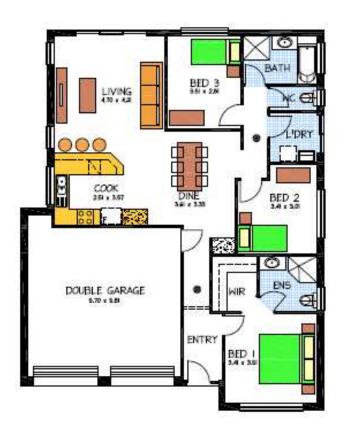

## This package includes:

- 3 Bedrooms all with robes
- Ensuite to Master bedroom
- · Spacious meals & family area
- Chef friendly Kitchen with ample cupboards
- Stainless Steel Appliances
- Overhead cupboards
- Excellent fixtures & fittings throughout
- Colorbond Roof
- Double carport with 2 roller doors
- Rendered front façade
- Insulation to walls & ceilings
- Generous Footings allowance
- Ideal for the Entertainer or just kick back and enjoy life!!