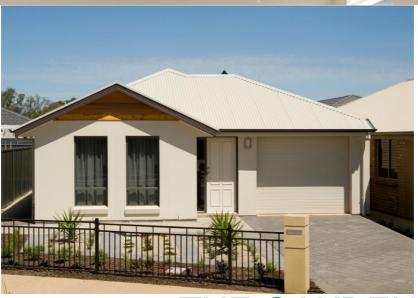

## THE OAKDEN 120

## ROSEWOOD GROVE LOT 30 ROSEWOOD AVENUE 10M X 30M VILLA ALLOTMENT THIS PACKAGE INCLUDES

- 3 Bedrooms
- 2 Bathrooms
- Walk in Robe to Master
- Vinyl flooring to living areas
- Carpet to bedrooms
- Single Garage with internal access
- Insulation to external walls
- Insulation to ceilings
- Overhead cupboards to kitchen
- Overhead cupboards to kitchen
- Stainless Steel gas hotplate and underbench oven
- Stainless steel rectracta rangehood
- Rossdale Sovereign Specification
- Fixed Price Footings including soil removal
- Rendered façade

PACKAGE FROM: \$239,500

HOME: \$154,500 LAND: \$85,000 RLA 185579

Disclaimer: All care has been taken in the preparation of this material. No responsibility is taken for any errors or omissions. Details are subject to change without notification. Images for illustration purposes only. E&EO.