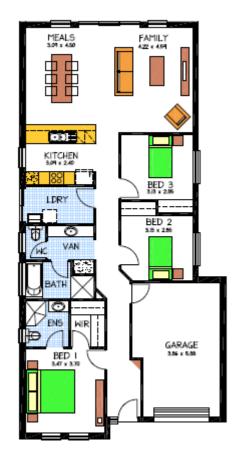

## THE OAKDEN 120

## ROSEWOOD GROVE LOT 30 ROSEWOOD AVENUE 10M X 30M VILLA ALLOTMENT THIS PACKAGE INCLUDES

- 3 Bedrooms
- 2 Bathrooms
- Walk in Robe to Master
- Vinyl flooring to living areas
- Carpet to bedrooms
- Single Garage with internal access
- Insulation to external walls
- Insulation to ceilings
- Overhead cupboards to kitchen
- Overhead cupboards to kitchen
- Stainless Steel gas hotplate and underbench oven
- Stainless steel rectracta rangehood
- Rossdale Sovereign Specification
- Fixed Price Footings including soil removal
- Rendered façade

PACKAGE FROM: \$239,500

HOME: \$154,500 LAND: \$85,000 RLA 185579

Disclaimer: All care has been taken in the preparation of this material. No responsibility is taken for any errors or omissions. Details are subject to change without notification. Images for illustration purposes only. E&EO.