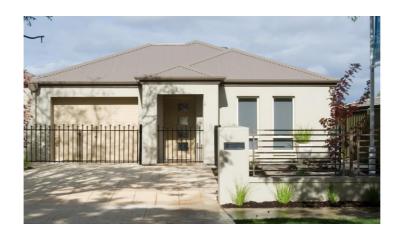

## THE ASHFORD

ROSEWOOD GROVE LOT 57 BRAMPTON COURT 10M X 30M VILLA BLOCK

## THIS PACKAGE INCLUDES

- 3 bedrooms
- 1 two-way Bathroom
- · Walk in Robe to Master
- Vinyl flooring to living areas
- · Carpet to Bedrooms
- Single Garage with internal access
- · Insulation to external living walls
- · Insulation to ceilings
- Overhead cupboards to kitchen
- Linen and Pantry cupboard included
- Stainless Steel gas hotplate and underbench oven
- · Stainless steel rectracta rangehood
- Rossdale Quality Select Specification
- Fixed Price Footings including soil removal
- Rendered and painted façade