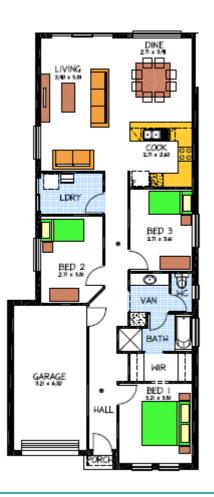

## THE ASHFORD

ROSEWOOD GROVE LOT 57 BRAMPTON COURT 10M X 30M VILLA BLOCK

## THIS PACKAGE INCLUDES

- 3 bedrooms
- 1 two-way Bathroom
- · Walk in Robe to Master
- Vinyl flooring to living areas
- · Carpet to Bedrooms
- Single Garage with internal access
- · Insulation to external living walls
- · Insulation to ceilings
- Overhead cupboards to kitchen
- Linen and Pantry cupboard included
- Stainless Steel gas hotplate and underbench oven
- · Stainless steel rectracta rangehood
- Rossdale Quality Select Specification
- Fixed Price Footings including soil removal
- Rendered and painted façade