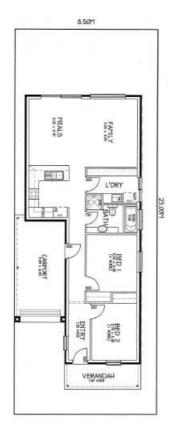

#### Lot 87 Cottage Close, Paralowie

Two bedroom home with 1 bathroom and a large open plan kitchen, meals and family area.

#### This package includes:

- -Rossdale's Select Specification
- -2700mm high ceilings (9ft)
- -Feature façade including render
- -Bullnose verandah
- -Encumbrance requirements
- -Auto roller door
- -Overhead cupboard to kitchen
- -Robes to beds 1 & 2
- -Fixed footings