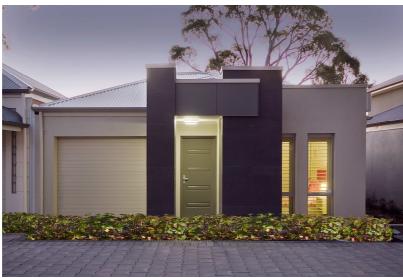

## No 14 (Lot 800) Loral Street, Para Hills - \$377,500

This house and land package is located on beautiful street in the up and coming suburb of Para Hills. The design works well this unique but large allotment of 466m2.

The design itself incorporates 3 bedrooms, 2 bathrooms and an open plan kitchen/meal/family area which opens out onto an inviting alfresco area under the main roof line....

## This package includes:

- -Rossdale's Sovereign Specification
- -2700mm high ceilings
- -Feature façade including render
- -Alfresco under the main roof line.
- -Auto panel-lift door
- -Overhead cupboard to kitchen
- -Stainless steel appliances
- -Robes to all bedrooms
- -Generous footings allowance