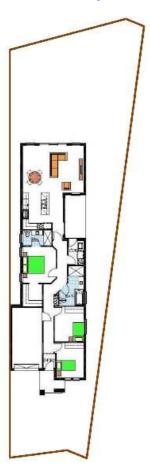

The design itself incorporates 3 bedrooms, 2 bathrooms and an open plan kitchen/meal/family area which opens out onto an inviting alfresco area under the main roof line....

## This package includes:

- -Rossdale's Sovereign Specification
- -2700mm high ceilings
- -Feature façade including render
- -Alfresco under the main roof line.
- -Auto panel-lift door
- -Overhead cupboard to kitchen
- -Stainless steel appliances
- -Robes to all bedrooms
- -Generous footings allowance