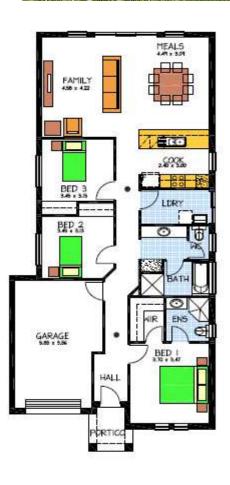

## Address Lot 32 Grandview Pt Noarlunga

- Rossdale Sovereign Specification
- 2.7m high ceilings
- Generous footing allowance
- Render to front elevation
- Open plan Family meals area
- Stainless steel appliances
- Robes to Bed 2 and 3
- WIR and ensuite to Bed 1
- Remote to roller with remote
- Built to a Absolute Fixed Priced Contract