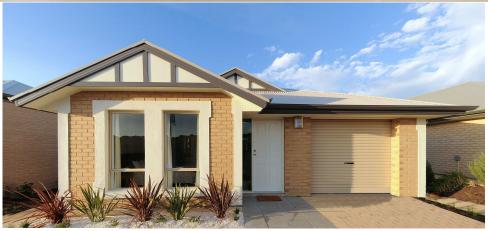

## THE OAKDEN

## **Allotment 29 Onkaparinga Rise**

## This package includes:

- Rossdale Homes 'Oakden' design built to Sovereign specification
- 3 Bedroom
- 2 Bathroom
- Single Garage
- Healthy footings allowance with all excess soil removed from site
- Front elevation to have rendered and painted quoins as illustrated
- Automatic roller door with internal access into home
- All services are included along with NBN ready
- All cabinetry is included with overhead cupboards to kitchen, built in robes to bedrooms 2 & 3 and all laundry and linen cupboards
- Quality Westinghouse appliances including retracta range-hood & instantaneous hot water system
- · Ceiling, external and internal wall insulation
- 2500 litre rain water tank with rain bank