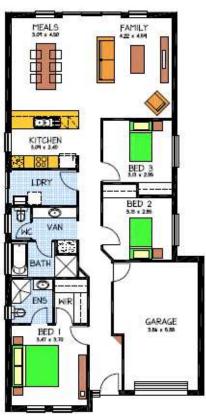

## This package includes:

- Rossdale Homes 'Oakden' design built to Sovereign specification
- 3 Bedroom
- 2 Bathroom
- Single Garage
- Healthy footings allowance with all excess soil removed from site
- Front elevation to have rendered and painted quoins as illustrated
- Automatic roller door with internal access into home
- All services are included along with NBN ready
- All cabinetry is included with overhead cupboards to kitchen, built in robes to bedrooms 2 & 3 and all laundry and linen cupboards
- Quality Westinghouse appliances including retracta range-hood & instantaneous hot water system
- · Ceiling, external and internal wall insulation
- 2500 litre rain water tank with rain bank