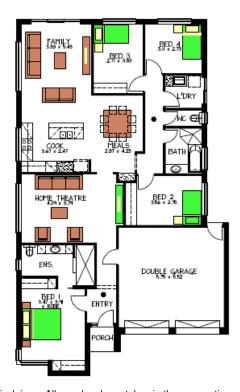

## This package includes:

- Rossdale Homes Seacombe design built to Sovereign Specifications
- 4 Bedroom family home with Home Theatre
- Front elevation with feature tiled wall, feature front door and render
- 2.7m ceilings to home with 3m ceilings to Master bedroom & Ensuite
- Double garage with automatic roller doors and internal access
- All services are included along with NBN ready
- All cabinetry including overhead cupboards to Kitchen, built in robes to Master Bedroom, Bedrooms 2 & 3, all Laundry & linen cupboards
- Quality Westinghouse appliances with retracta range-hood
- Instantaneous hot water system
- Ceiling, external and internal wall insulation is all taken care of
- All siteworks including above standard footings and excess soil removal is included
- 2,500litre slimline rainwater tank plumbed to WC
- Absolute FIXED PRICE CONTRACT