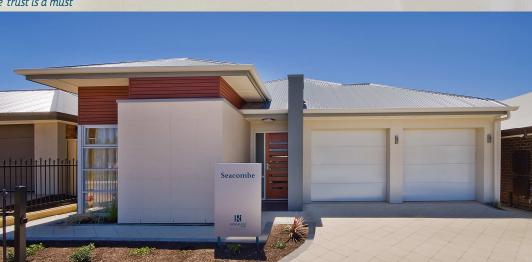

## THE SEACOMBE Lot 23 Onkaparinga Rise

## This package includes:

- Rossdale Homes Seacombe design built to Sovereign Specifications
- 4 Bedroom family home with Home Theatre
- Front elevation with feature tiled wall, feature front door and render
- 2.7m ceilings to home with 3m ceilings to Master bedroom & Ensuite
- Double garage with automatic roller doors and internal access
- All services are included along with NBN ready
- All cabinetry including overhead cupboards to Kitchen, built in robes to Master Bedroom, Bedrooms 2 & 3, all Laundry & linen cupboards
- Quality Westinghouse appliances with retracta range-hood
- Instantaneous hot water system
- Ceiling, external and internal wall insulation is all taken care of
- All siteworks including above standard footings and excess soil removal is included
- 2,500litre slimline rainwater tank plumbed to WC
- Absolute FIXED PRICE CONTRACT