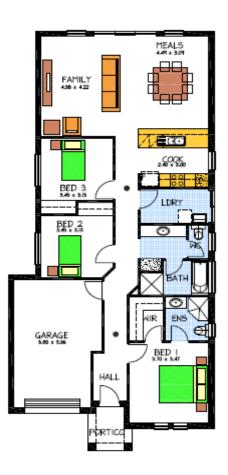

## This package includes:

- Rossdale Homes Marden design built to Select Specifications
- Front elevation is rendered and painted incl. 2 colours
- Single Garage with automatic roller door and internal access
- All services are included along with NBN ready.
- All cabinetry is included with overhead cupboards to Kitchen, built in robe to Bedrooms 2 and 3 and all Laundry and linen cupboards
- Quality Westinghouse appliances including retracta rangehood
- Instantaneous hot water system
- · Ceiling, external and internal wall insulation is all taken care of
- All siteworks including above standard footings and excess soil removal is included
- 2,500 litre slimline rainwater tank plumbed to WC
- Absolute FIXED PRICE CONTRACT