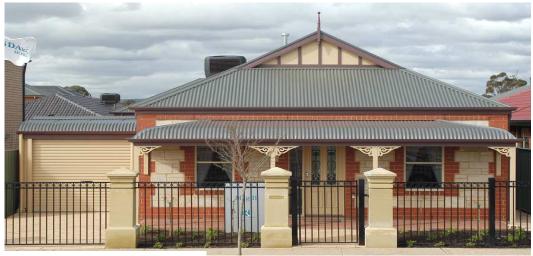

### **MAGILL COTTAGE**

## Lot 30 Onkaparinga Rise

# This package includes:

- Rossdale Homes Magill Cottage built to Sovereign Specifications
- 2.7m ceilings to home
- Front elevation as per illustration with stonework and brick quoins
- Single carport has an automatic roller door
- · All services including NBN ready
- All cabinetry including overhead cupboards to Kitchen, built in robe to Bedroom 2 and all laundry and linen cupboards
- Quality Westinghouse appliances including retracta range-hood
- Instantaneous hot water system
- Ceiling, external and internal wall insulation is all taken care of
- All siteworks, above standard footings and excess soil removal is included
- 2,500 litre slimline rainwater tank plumbed to WC
- Absolute FIXED PRICE CONTRACT