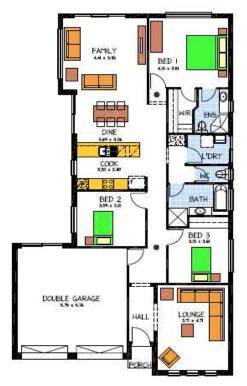

# THE KYTON Lot 26 Onkaparinga Rise

### This package includes:

- Rossdale Homes Kyton 147 design built to Select Specifications
- Front elevation is rendered and painted incl. 2 colours along with feature Rusitc Bookleaf Stack Stone to brick pier
- Double Garage with automatic roller doors and internal access
- All services are included along with NBN ready.
- All cabinetry is included with overhead cupboards to Kitchen, built in robe to Bedroom 3 and all Laundry and linen cupboards
- Quality Westinghouse appliances including retracta range-hood
- Instantaneous hot water system
- · Ceiling, external and internal wall insulation is all taken care of
- All siteworks including above standard footings and excess soil removal is included
- 2,500 litre slimline rainwater tank plumbed to WC
- Absolute FIXED PRICE CONTRACT