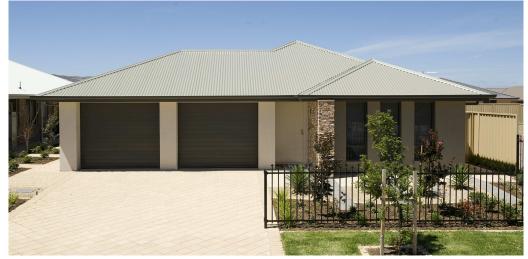

# THE KYTON Lot 26 Onkaparinga Rise

### This package includes:

- Rossdale Homes Kyton 147 design built to Select Specifications
- Front elevation is rendered and painted incl. 2 colours along with feature Rusitc Bookleaf Stack Stone to brick pier
- Double Garage with automatic roller doors and internal access
- All services are included along with NBN ready.
- All cabinetry is included with overhead cupboards to Kitchen, built in robe to Bedroom 3 and all Laundry and linen cupboards
- Quality Westinghouse appliances including retracta range-hood
- Instantaneous hot water system
- · Ceiling, external and internal wall insulation is all taken care of
- All siteworks including above standard footings and excess soil removal is included
- 2,500 litre slimline rainwater tank plumbed to WC
- Absolute FIXED PRICE CONTRACT