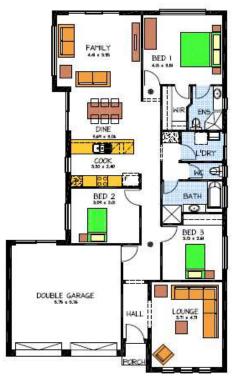

## THE KYTON Lot 24 Onkaparinga Rise

## This package includes:

- Rossdale Homes Kyton 147 design built to Select Specifications
- Front elevation is rendered and painted incl. 2 colours along with feature Rusitc Bookleaf Stack Stone to brick pier
- Double Garage with automatic roller doors and internal access
- All services are included along with NBN ready.
- All cabinetry is included with overhead cupboards to Kitchen, built in robe to Bedroom 3 and all Laundry and linen cupboards
- Quality Westinghouse appliances including retracta range-hood
- Instantaneous hot water system
- Ceiling, external and internal wall insulation is all taken care of
- All siteworks including above standard footings and excess soil removal is included
- 2,500 litre slimline rainwater tank plumbed to WC
- Absolute FIXED PRICE CONTRACT