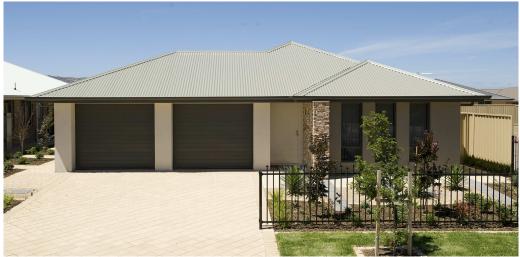

## THE KYTON Lot 24 Onkaparinga Rise

## This package includes:

- Rossdale Homes Kyton 147 design built to Select Specifications
- Front elevation is rendered and painted incl. 2 colours along with feature Rusitc Bookleaf Stack Stone to brick pier
- Double Garage with automatic roller doors and internal access
- All services are included along with NBN ready.
- All cabinetry is included with overhead cupboards to Kitchen, built in robe to Bedroom 3 and all Laundry and linen cupboards
- Quality Westinghouse appliances including retracta range-hood
- Instantaneous hot water system
- Ceiling, external and internal wall insulation is all taken care of
- All siteworks including above standard footings and excess soil removal is included
- 2,500 litre slimline rainwater tank plumbed to WC
- Absolute FIXED PRICE CONTRACT