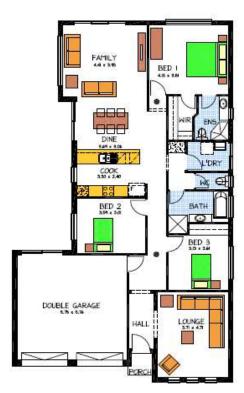

## This package includes:

- Rossdale Homes Kyton 147 design built to Select Specifications
- Front elevation is rendered and painted incl. 2 colours along with feature Rusitc Bookleaf Stack Stone to brick pier
- Double Garage with automatic roller doors and internal access
- All services are included along with NBN ready.
- All cabinetry is included with overhead cupboards to Kitchen, built in robe to Bedroom 3 and all Laundry and linen cupboards
- Quality Westinghouse appliances including retracta range-hood
- Instantaneous hot water system
- Ceiling, external and internal wall insulation is all taken care of
- All siteworks including above standard footings and excess soil removal is included
- 2,500 litre slimline rainwater tank plumbed to WC
- Absolute FIXED PRICE CONTRACT