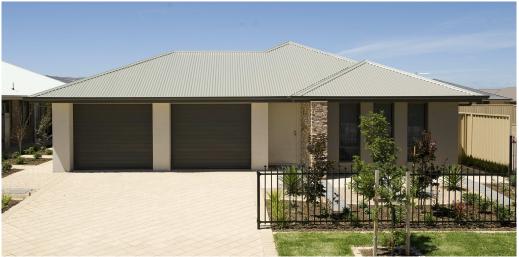

## THE KYTON Lots 16 Onkaparinga Rise

## This package includes:

- Rossdale Homes Kyton 147 design built to Select Specifications
- Front elevation is rendered and painted incl. 2 colours along with feature Rusitc Bookleaf Stack Stone to brick pier
- Double Garage with automatic roller doors and internal access
- All services are included along with NBN ready.
- All cabinetry is included with overhead cupboards to Kitchen, built in robe to Bedroom 3 and all Laundry and linen cupboards
- Quality Westinghouse appliances including retracta range-hood
- Instantaneous hot water system
- Ceiling, external and internal wall insulation is all taken care of
- All siteworks including above standard footings and excess soil removal is included
- 2,500 litre slimline rainwater tank plumbed to WC
- Absolute FIXED PRICE CONTRACT