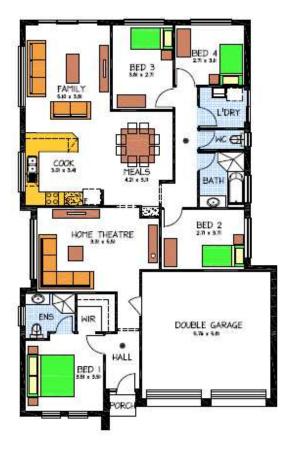

#### This package includes:

- Rossdale Homes Envoy design built to Select Specification
- Front elevation is rendered and painted incl. 2 colours
- Double Garage with automatic roller doors and internal access
- All services are included along with NBN ready.
- All cabinetry is included with overhead cupboards to Kitchen, built in robe to Bedrooms 2 and 3 and linen cupboard
- Quality Westinghouse appliances incl retracta range-hood
- Instantaneous hot water system
- · Ceiling, external and internal wall insulation is all taken care of
- All siteworks including above standard footings and excess soil removal is included
- 2,500 litre slimline rainwater tank plumbed to WC
- Absolute FIXED PRICE CONTRACT