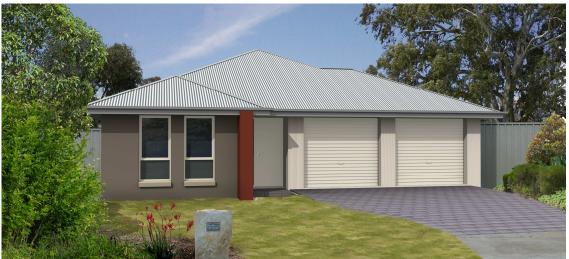

### **THE ENVOY** Lot 13 Onkaparinga Rise

#### This package includes:

- Rossdale Homes Envoy design built to Select Specification
- Front elevation is rendered and painted incl. 2 colours
- Double Garage with automatic roller doors and internal access
- All services are included along with NBN ready.
- All cabinetry is included with overhead cupboards to Kitchen, built in robe to Bedrooms 2 and 3 and linen cupboard
- Quality Westinghouse appliances incl retracta range-hood
- Instantaneous hot water system
- · Ceiling, external and internal wall insulation is all taken care of
- All siteworks including above standard footings and excess soil removal is included
- 2,500 litre slimline rainwater tank plumbed to WC
- Absolute FIXED PRICE CONTRACT