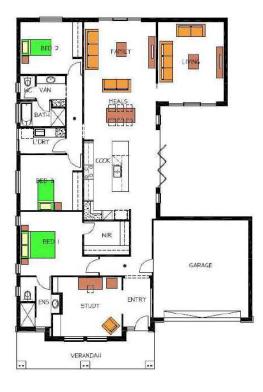

## THE ALDGATE

#### Lot 37 Onkaparinga Rise This package includes:

- Rossdale Homes Aldgate split level design built to Sovereign
  Specifications
- 2700mm ceilings
- Front elevation with rendered and painted quoins and base course as per illustration
- Double garage with 5m wide automatic Panel Lift door and internal access into home
- All services including NBN ready
- All cabinetry is included with overhead cupboards to kitchen, built in robes to Bedrooms 2 & 3 and all laundry and linen cupboards
- Quality Westinghouse appliances including retracta range-hood
- Instantaneous hot water system
- · Ceiling and external wall insulation is all taken care of
- All siteworks including above standard footings and excess soil removal is included
- 2,500 Litre slimline rainwater tank plumbed to WC
- Absolute FIXED PRICE CONTRACT