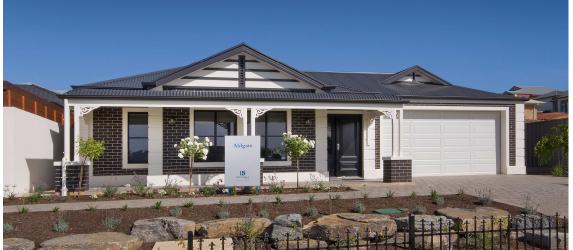

## THE ALDGATE

#### Lot 37 Onkaparinga Rise This package includes:

- Rossdale Homes Aldgate split level design built to Sovereign
  Specifications
- 2700mm ceilings
- Front elevation with rendered and painted quoins and base course as per illustration
- Double garage with 5m wide automatic Panel Lift door and internal access into home
- All services including NBN ready
- All cabinetry is included with overhead cupboards to kitchen, built in robes to Bedrooms 2 & 3 and all laundry and linen cupboards
- Quality Westinghouse appliances including retracta range-hood
- Instantaneous hot water system
- · Ceiling and external wall insulation is all taken care of
- All siteworks including above standard footings and excess soil removal is included
- 2,500 Litre slimline rainwater tank plumbed to WC
- Absolute FIXED PRICE CONTRACT