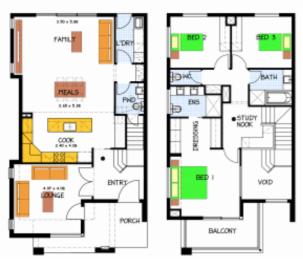

## This package includes:

- Unique design Incl Internal courtyard for Lakefront Presentation
- Rear garage and house entry
- 2 storey boundary to boundary alignment
- Design allows full Custom outcome
- Double garage attached to the house and downlights
- Footings allowance, 2700 ceilings up and down
- Balcony overlooking the water Lightsview Encumbrance allowances
- Purple taps, unlimited water
- All Insulation, Glass Splashbacks, Caesarstone tops, 900mm appliances
- 206.25m2 = 7.5m wide x 27.5m deep