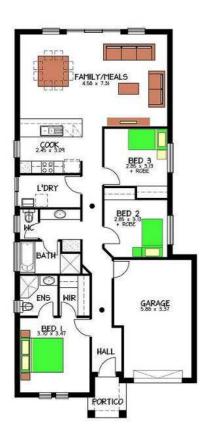

## **MARDEN**

## 21 TENYA ROAD INGLE FARM

- The 3 bedroom Marden built to Rossdale Homes Sovereign specification
- Great Location only minutes from the Ingle Farm Shopping Centre.
- Front Render Elevation As Shown
- 2.4m Ceilings, Carpet and Tiling included
- Remote control automatic panel door
- Built in robes to all bed rooms
- Overhead cupboards and retractor rangehood to kitchen
- Generous Footings And Earthworks Allowance
- Rainwater, stormwater and paving included
- Dishwasher, oven , ducted airconditioning
- Absolute Fixed Price Contract
- 317m+ allotment
- 25 year structural warranty

## HOUSE AND LAND PACKAGE FROM:

\$ 377,000

Images for illustration purposes only.