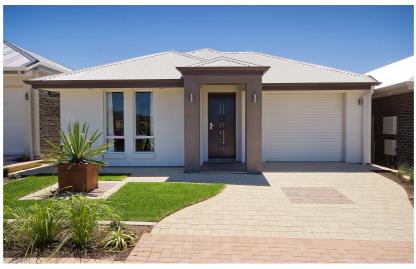

## **MARDEN**

## 21 TENYA ROAD INGLE FARM

- The 3 bedroom Marden built to Rossdale Homes Sovereign specification
- Great Location only minutes from the Ingle Farm Shopping Centre.
- Front Render Elevation As Shown
- 2.4m Ceilings, Carpet and Tiling included
- Remote control automatic panel door
- Built in robes to all bed rooms
- Overhead cupboards and retractor rangehood to kitchen
- Generous Footings And Earthworks Allowance
- Rainwater, stormwater and paving included
- Dishwasher, oven , ducted airconditioning
- Absolute Fixed Price Contract
- 317m+ allotment
- 25 year structural warranty

## HOUSE AND LAND PACKAGE FROM:

\$ 377,000

Images for illustration purposes only.