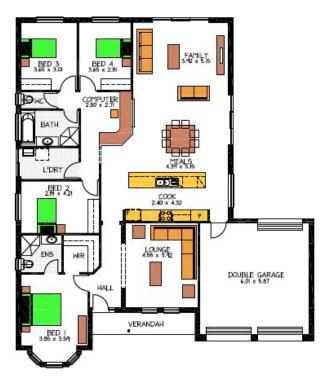

## This package includes:

- 565m2 of land in the lovely township of Myponga
- Rossdale Homes Verdun built to Sovereign Specifications
- Front elevation with Queen Anne bay window along with rendered quoins and base course as above
- Double garage with automatic roller doors and internal access
- 2.7m ceilings to home and garage, 4 well sized bedrooms
- Master bedroom with Ensuite and walk in robe
- Built in robes to all other bedrooms
- Quality Westinghouse appliances to kitchen including retracta range-hood set in overhead cupboards
- Instantaneous hot water system for endless hot water
- All service connections are taken care of, LPG bottle ready
- Bushfire requirements including sarking are included
- Healthy footings allowance with all excess soil removed from site
- 25 Year Structural Warranty
- 100% Absolute Fixed Price Contract with no hidden costs