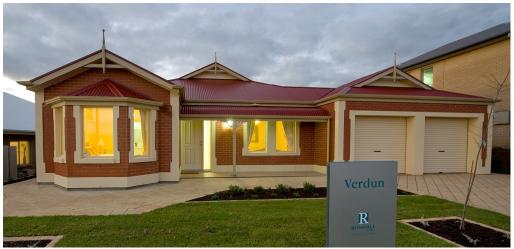

## THE VERDUN

## This package includes:

- 565m2 of land in the lovely township of Myponga
- Rossdale Homes Verdun built to Sovereign Specifications
- Front elevation with Queen Anne bay window along with rendered quoins and base course as above
- Double garage with automatic roller doors and internal access
- 2.7m ceilings to home and garage, 4 well sized bedrooms
- Master bedroom with Ensuite and walk in robe
- Built in robes to all other bedrooms
- Quality Westinghouse appliances to kitchen including retracta range-hood set in overhead cupboards
- Instantaneous hot water system for endless hot water
- All service connections are taken care of, LPG bottle ready
- Bushfire requirements including sarking are included
- Healthy footings allowance with all excess soil removed from site
- 25 Year Structural Warranty
- 100% Absolute Fixed Price Contract with no hidden costs