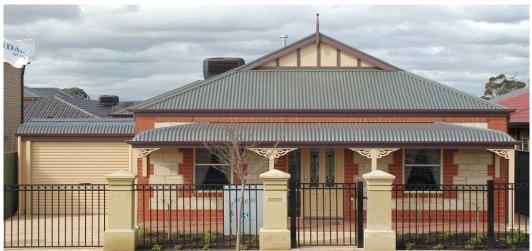

## **MAGILL COTTAGE**

### Lot 23 Shiraz Court Myponga

#### This package includes:

- 562m2 of land in the lovely township of Myponga
- Rossdale Homes popular Magill Cottage built to Sovereign Specifications
- Front elevation with stone and brick guoins as above
- · Single carport with automatic roller door
- 2.7m ceilings to home and carport
- Master bedroom with Ensuite and walk in robe
- · Built in robe to Bed 2, laundry cupboards are included
- Quality Westinghouse appliances to kitchen including retracta range-hood set in overhead cupboards
- · Instantaneous hot water system for endless hot water
- All service connections are taken care of, LPG bottle ready
- · Bushfire requirements including sarking are included
- · Healthy footings allowance with all excess soil removed from site
- 25 Year Structural Warranty
- 100% Absolute Fixed Price Contract with no hidden costs