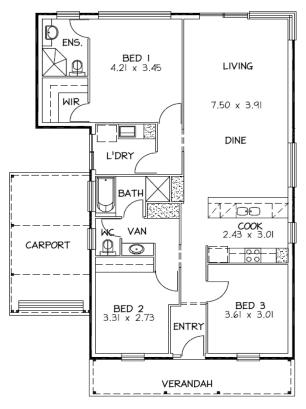

#### This package includes:

- 562m2 of land in the lovely township of Myponga
- Rossdale Homes popular Magill Cottage built to Sovereign Specifications
- Front elevation with stone and brick guoins as above
- · Single carport with automatic roller door
- 2.7m ceilings to home and carport
- Master bedroom with Ensuite and walk in robe
- · Built in robe to Bed 2, laundry cupboards are included
- Quality Westinghouse appliances to kitchen including retracta range-hood set in overhead cupboards
- · Instantaneous hot water system for endless hot water
- All service connections are taken care of, LPG bottle ready
- · Bushfire requirements including sarking are included
- · Healthy footings allowance with all excess soil removed from site
- 25 Year Structural Warranty
- 100% Absolute Fixed Price Contract with no hidden costs