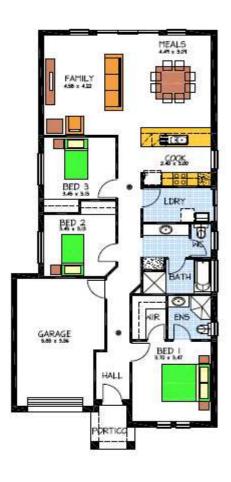

## THE MARDEN

Lot 292 Horsnell Court Mt Barker Springlake Development:

- 3 Bedroom, Master with Ensuite
- Built in Robes to Bed 2 & 3
- Stainless Steel Westinghouse Appliances
- LPG Connection
- NBN Connection
- Medium Bushfire Area Compliant
- Finance Options Available
- Design changes welcomed