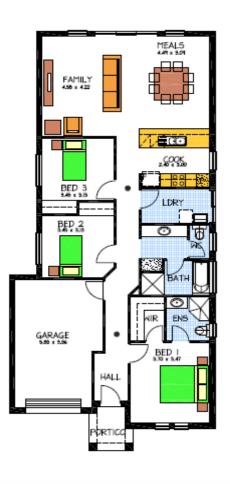

## Address L1,2,3,4 Sims Rd Mt Barker This package includes:

- Rossdale Sovereign Specification
- 2.7m high ceilings
- Good footing allowance
- Render to front facade
- Remote to roller door
- Open plan Family meals area
- Stainless steel appliances
- Robes to Bed 2 and 3
- WIR and ensuite to Bed 1
- Medium Bushfire requirement included
- Built to an Absolute Fixed Priced Contract