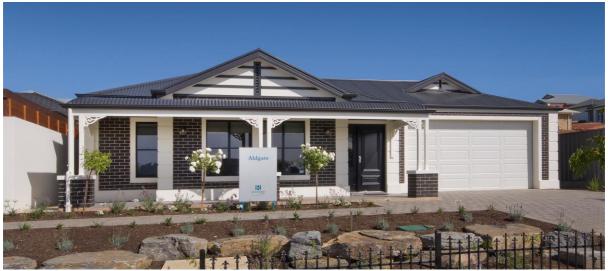

## THE ALDGATE

## Lot 103 BURTON STREET NEWENHAM MT.BARKER

- 2.7m ceilings
- Stainless Steel Appliances
- Caesarstone benchtops
- Villeroy & Boche China Double Sink
- 5 Panel Bifold Door
- Timber Floating Floors
- Quality carpet to Bedrooms
- Instantaneous Gas Hot Water
- Ducted Reverse Cycle Air Conditioner
- Medium Bushfire Area Compliance
- Exposed Aggregate Paths & Driveway
- NBN
- 25 Year Structural Guarantee