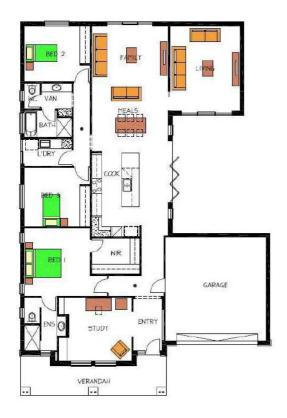

## THE ALDGATE

## Lot 103 BURTON STREET NEWENHAM MT.BARKER

- 2.7m ceilings
- Stainless Steel Appliances
- Caesarstone benchtops
- Villeroy & Boche China Double Sink
- 5 Panel Bifold Door
- Timber Floating Floors
- Quality carpet to Bedrooms
- Instantaneous Gas Hot Water
- Ducted Reverse Cycle Air Conditioner
- Medium Bushfire Area Compliance
- Exposed Aggregate Paths & Driveway
- NBN
- 25 Year Structural Guarantee