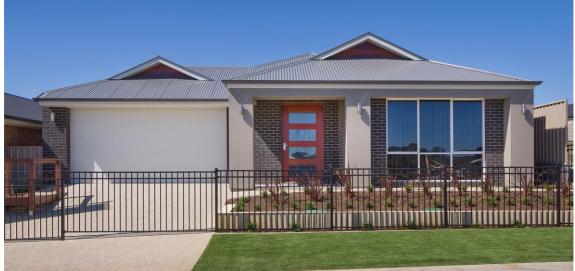

## THE MCLAREN Address Lot 97 Darley Rd, Mt Barker

- Quality Sovereign Specification
- 2.7m Ceiling height and 25 degree roof pitch
- Westinghouse Stainless Steel
  Appliances
- Rheem 27 Instantaneous Gas HWS
- Walkin Pantry with Cavity Slide Door
- Large 5.9 x 5.9 Double Garage Included
- Huge Open Plan Living Area
- Larger size Bedrooms
- Rear Access Roller Door
- Panelled Internal doors