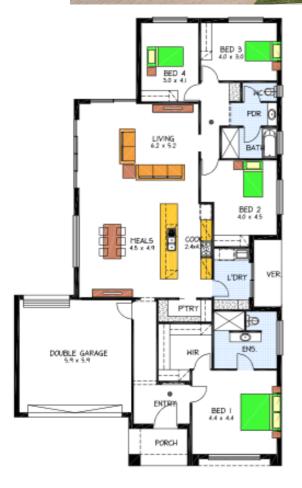

## THE MCLAREN Address Lot 97 Darley Rd, Mt Barker

- Quality Sovereign Specification
- 2.7m Ceiling height and 25 degree roof pitch
- Westinghouse Stainless Steel
  Appliances
- Rheem 27 Instantaneous Gas HWS
- Walkin Pantry with Cavity Slide Door
- Large 5.9 x 5.9 Double Garage Included
- Huge Open Plan Living Area
- Larger size Bedrooms
- Rear Access Roller Door
- Panelled Internal doors