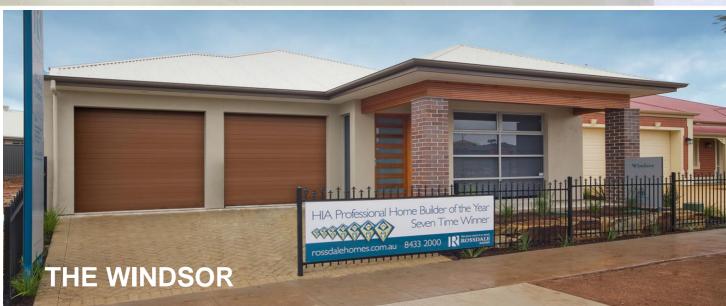

## LOT 15 VICTORIA ROAD MOUNT BARKER

- Rossdale Sovereign Specification
- Façade as shown, Includes 2.7m ceilings
- Reverse Cycle Ducted Air Conditioning
- Stainless Steel Kitchen Appliances
- Floor Coverings to all areas
- Septic to CED
- Stormwater disposal
- Medium Bushfire requirements
- Perimeter paths and driveway
- Mixer Tapware throughout
- Built In Robes to all Bedrooms