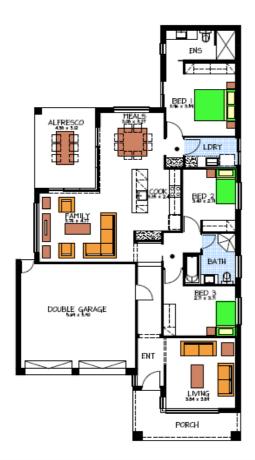

## LOT 15 VICTORIA ROAD MOUNT BARKER

- Rossdale Sovereign Specification
- Façade as shown, Includes 2.7m ceilings
- Reverse Cycle Ducted Air Conditioning
- Stainless Steel Kitchen Appliances
- Floor Coverings to all areas
- Septic to CED
- Stormwater disposal
- Medium Bushfire requirements
- Perimeter paths and driveway
- Mixer Tapware throughout
- Built In Robes to all Bedrooms