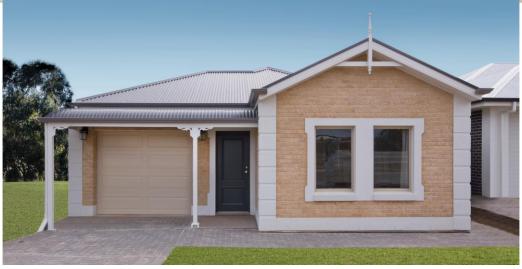

## THE ASHBOURNE

## Lot 2091 Hampstead Circuit Aston Hills MOUNT BARKER

- Façade as Illustrated
- Enclosed garage with automatic panel door
- Large open plan living area
- 2.7m ceilings standard
- Quality Stainless Steel Westinghouse Appliances
- Reverse Cycle Ducted & Zoned Air Conditioning
- Carpet to Bedrooms
- Laminate Flooring to remainder of home
- Rheem 27 Instantaneous Gas Hot Water System
- Bushfire Area Compliance included
- Generous Footings Allowance and soil removal included
- Absolute Fixed Price before contract