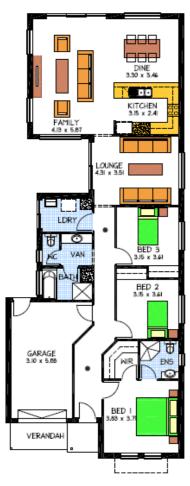

## THE ASHBOURNE

## Lot 2091 Hampstead Circuit Aston Hills MOUNT BARKER

- Façade as Illustrated
- Enclosed garage with automatic panel door
- Large open plan living area
- 2.7m ceilings standard
- Quality Stainless Steel Westinghouse Appliances
- Reverse Cycle Ducted & Zoned Air Conditioning
- Carpet to Bedrooms
- Laminate Flooring to remainder of home
- Rheem 27 Instantaneous Gas Hot Water System
- Bushfire Area Compliance included
- Generous Footings Allowance and soil removal included
- Absolute Fixed Price before contract