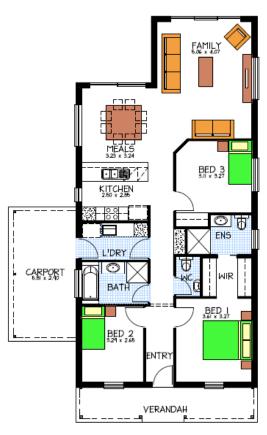

## This package includes:

- Rossdale Homes popular Sefton Cottage built to Sovereign specifications
- Front façade as per illustration
- Single carport with automatic roller door
- 2.7m ceilings
- Master Bedroom with Ensuite and WIR
- Quality Westinghouse Stainless Steel appliances Including Retracta rangehood set into overhead cupboards
- NBN Connection & Retlculated LPG
- Bushfire Requirements Includeed
- Generous Footings Allowance and soil removal Included
- 100% Absolute Fixed Price Contract available