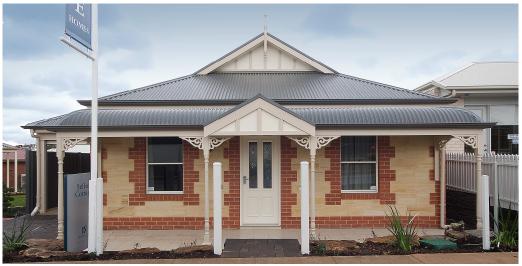

## **SEFTON COTTAGE**

## This package includes:

- Rossdale Homes popular Sefton Cottage built to Sovereign specifications
- Front façade as per illustration
- Single carport with automatic roller door
- 2.7m ceilings
- Master Bedroom with Ensuite and WIR
- Quality Westinghouse Stainless Steel appliances Including Retracta rangehood set into overhead cupboards
- NBN Connection & Retlculated LPG
- Bushfire Requirements Includeed
- Generous Footings Allowance and soil removal Included
- 100% Absolute Fixed Price Contract available