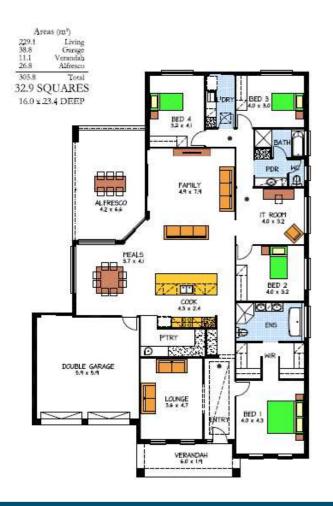

## This package includes:

- Displayed Façade
- Floor Coverings
- Medium Bushfire
- 600mm footings allowance
- Developer requirements
- Concrete Paving to perimeter and driveway
- Stormwater connection
- Alfresco
- Walk in Pantry
- Large 670sq meter allotment