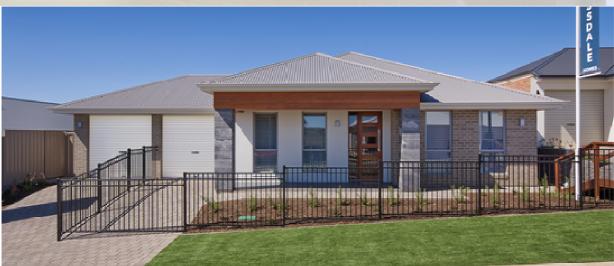

## House & Land Package

**THE ROCKLEIGH** ON DISPLAY AT ASTON HILLS Lot 69 Irwin Grove, Newenham, Mt Barker

## This package includes:

- Displayed Façade
- Floor Coverings
- Medium Bushfire
- 600mm footings allowance
- Developer requirements
- Concrete Paving to perimeter and driveway
- Stormwater connection
- Alfresco
- Walk in Pantry
- Large 670sq meter allotment